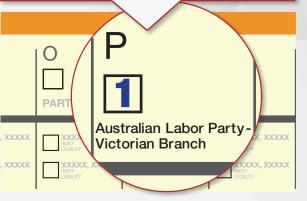

### LARGE BALLOT PAPER:

Just put Number 1 in Box "P" for the Australian Labor Party.

OR

Vote below the line by clearly numbering at least 5 boxes starting with the ALP candidates.

Authorised by C. Ford, ALP, 438 Docklands Drive, Docklands VIC 3008, Printed by Kosdown Printing, 10 Rocklea Drive, Port Melbourne 3207. Registered by the Victorian Electoral Commission.